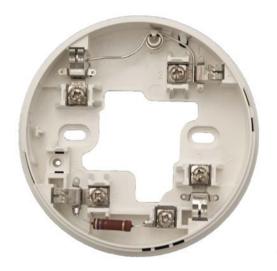

# Salwico EC-BASE

Part no. 5200177-00A

G003179

System: ServoFighter, Salwico Cargo

# Base Mounting and Wiring Instructions

See Connection for terminal connections.

Sensor LED position marked by diode symbol and arrow on base wall. See (\*) on Base diagram in Figure 2.

## Connection

G003189

Figure 2. Base diagram