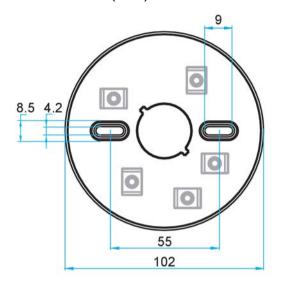

#### Mechanical Information

Height 21mm
Diameter 102mm
Weight 45g

Wire Gauge for Terminals 0.4mm<sup>2</sup> to 2.0mm<sup>2</sup>

Colour Approximates to RAL9016

Material ABS

IP Rating IP40 (with detector

mounted)

# Dimensions (mm)

G008729