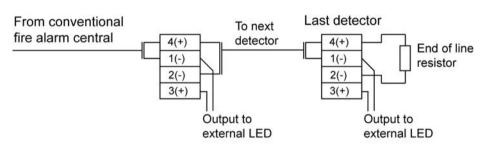

# Base Mounting and Wiring Instructions

See Connection for terminal connections.

Sensor LED position marked by diode symbol and arrow on base wall. See (\*) on Base diagram in Figure 2.

#### NOTE!

Do not loop wire under terminals. Break the wire run to ensure supervision of connections.

All wiring must conform to applicable local and national codes and regulations.

Each EC-Base is fitted with a shorting spring to connect across terminals I and 2 to permit loop wiring to be checked before installation of sensor heads. This spring automatically disengages when the sensor is fitted into the base.

## Connection

G003189

Figure 2. Base diagram