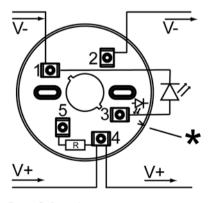

# Base Mounting and Wiring Instructions

See Connection for terminal connections.

Sensor LED position marked by diode symbol and arrow on base wall. See (\*) on Base diagram in Figure 2.

#### Tamper-Resistance

The removal of the small plastic tab on the base indicated in Figure 1. prevents the removal of the sensor head without a tool.

The specifications described herein are subject to change without notice.

Data sheet no. 5200177-00A\_Salwico EC-BASE\_M\_EN\_2013\_E

DATA SHEET 2(2)

Figure 1. Tamper tab

## Connection

G003189

Figure 2. Base diagram