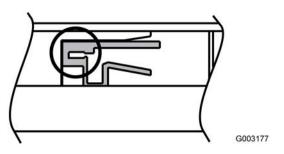

#### Tamper-Resistance

The removal of the small plastic tab on the base indicated in Figure 1. prevents the removal of the sensor head without a tool.

The specifications described herein are subject to change without notice.

Data sheet no. 5200177-00A\_Salwico EC-BASE\_M\_EN\_2013\_E

DATA SHEET 2(2)

Figure 1. Tamper tab